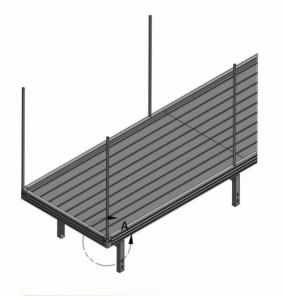

#### **BENCH FEATURES:**

- Ebb and Flow Irrigation or Irrigation Capture
- Side-to-Side Rolling: minimize aisles and maximize growing (by up to 40%)
- Adjustable two-piece leg to slope and drain to one end if needed
- Designed to withstand substantial weight of crops
- Floor to top of table height: 17 min / 23 max
- Available in widths of 4ft, 5ft, 6ft
- Customizable lengths
- Bolt-together design allows for economical shipping
- Frame consists of galvanized steel and aluminum both produced in the USA

#### **INTEGRATED TRELLIS DESIGN FEATURES:**

- Designed for **space efficiency**, structural integrity and massive labor savings
- All steel parts
- Slots for trellis poles are built into the bench frame
- Does not involve any drilling or screws (netting not included)