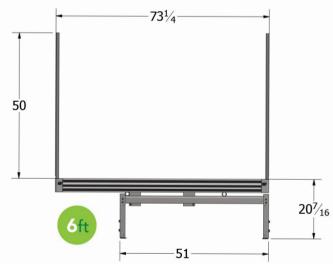

#### **BENCH FEATURES:**

- Ebb and Flow Irrigation or Irrigation Capture
- Side-to-Side Rolling: minimize aisles and maximize growing (by up to 40%)
- Adjustable two-piece leg to slope and drain to one end if needed
- Designed to withstand substantial weight of crops
- Floor to top of table height: 17 min / 23 max
- Available in widths of 4ft, 5ft, 6ft
- Customizable lengths
- Bolt-together design allows for economical shipping
- Frame consists of galvanized steel and aluminum both produced in the USA

## **Product Dimensions**

For fast quotes, please submit a quote request at