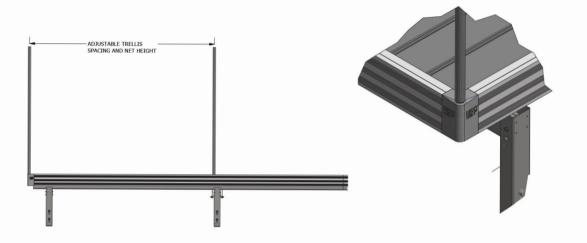

#### **INTEGRATED TRELLIS DESIGN FEATURES:**

- Designed for **space efficiency**, structural integrity and massive labor savings
- All steel parts
- Slots for trellis poles are built into the bench frame
- Does not involve any drilling or screws (netting not included)