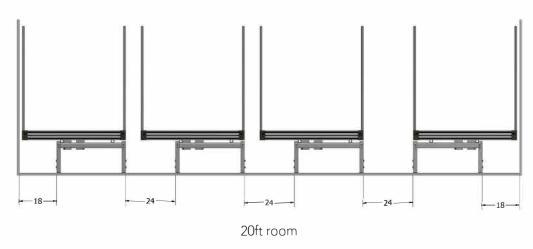

ur growing space



#### **BENCH FEATURES:**

- Ebb and Flow Irrigation or Irrigation Capture
- Side-to-Side Rolling: minimize aisles and maximize growing (by up to 40%)
- Adjustable two-piece leg to slope and drain to one end if needed
- Designed to withstand substantial weight of crops
- Floor to top of table height: 17 min / 23 max
- Available in widths of 4ft, 5ft, 6ft
- Customizable lengths
- Bolt-together design allows for economical shipping
- Frame consists of galvanized steel and aluminum both produced in the USA

#### **INTEGRATED TRELLIS DESIGN FEATURES:**

- Designed for **space efficiency**, structural integrity and massive labor savings
- All steel parts
- Slots for trellis poles are built into the bench frame
- Does not involve any drilling or screws (netting not included)



## **Product Dimensions**













For fast quotes, please submit a quote request at