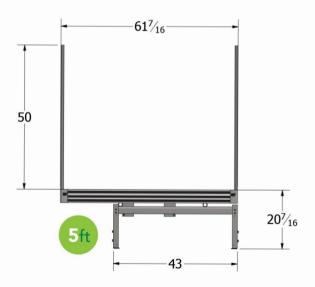

#### **BENCH FEATURES:**

- Ebb and Flow Irrigation or Irrigation Capture
- Side-to-Side Rolling: minimize aisles and maximize growing (by up to 40%)
- Adjustable two-piece leg to slope and drain to one end if needed
- Designed to withstand substantial weight of crops
- Floor to top of table height: 17 min / 23 max
- Available in widths of 4ft, 5ft, 6ft
- Customizable lengths
- Bolt-together design allows for economical shipping
- Frame consists of galvanized steel and aluminum both produced in the USA

## **Product Dimensions**

For fast quotes, please submit a quote request at