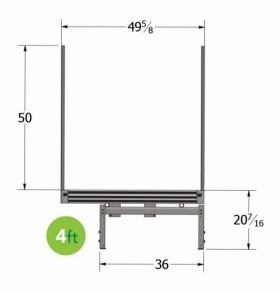

#### **BENCH FEATURES:**

- Ebb and Flow Irrigation or Irrigation Capture
- Side-to-Side Rolling: minimize aisles and maximize growing (by up to 40%)
- Adjustable two-piece leg to slope and drain to one end if needed
- Designed to withstand substantial weight of crops
- Floor to top of table height: 17 min / 23 max
- Available in widths of 4ft, 5ft, 6ft
- Customizable lengths
- Bolt-together design allows for economical shipping
- Frame consists of galvanized steel and aluminum both produced in the USA

## **Product Dimensions**

For fast quotes, please submit a quote request at