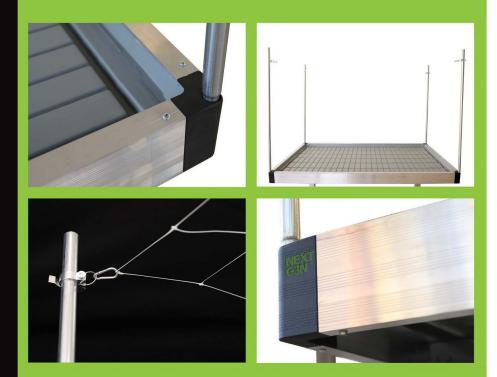

#### **BENCH FEATURES:**

- Ebb and Flow Irrigation or Irrigation Capture
- Side-to-Side Rolling: minimize aisles and maximize growing (by up to 40%)
- Adjustable two-piece leg to slope and drain to one end if needed
- Designed to withstand substantial weight of crops
- Floor to top of table height: 17 min / 23 max
- Available in widths of 4ft, 5ft, 6ft
- Customizable lengths
- Bolt-together design allows for economical shipping
- Frame consists of galvanized steel and aluminum both produced in the USA

#### **INTEGRATED TRELLIS DESIGN FEATURES:**

- Designed for **space efficiency**, structural integrity and massive labor savings
- All steel parts
- Slots for trellis poles are built into the bench frame
- Does not involve any drilling or screws (netting not included)