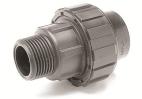

## **Poly Compression Fittings for HDPE Pipe**

- Fast and reliable plastic pipe connections in the field.
- Wide size range up to 4" and complete range of fittings.
- NSF® 61 listed for potable water service.
- Both IPS and CTS size series available.
- Universal series connects plastic to metal pipe.

## **Specifications**

• Materials of Construction

Body & Nut: Polypropylene (UV Resistant)

O-ring: EPDM

Compression Ring: Polypropylene

Clamping Ring: Polyacetal

FNPT Reinforcement Ring: Stainless Steel

Pressure Ratings

## **Operation**

- As the nut tightens, it pushes the compression ring against the O-ring creating a hydraulic seal on the pipe wall.
- The clamping ring firmly grips down on the pipe wall holding it securely and preventing the pipe from pulling out.