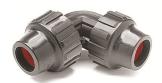

## **Poly Compression Fittings for HDPE Pipe**

- Fast and reliable plastic pipe connections in the field.
- Wide size range up to 4" and complete range of fittings.
- NSF® 61 listed for potable water service.
- Both IPS and CTS size series available.
- Universal series connects plastic to metal pipe.

## **Specifications**

• Materials of Construction

Body & Nut: Polypropylene (UV Resistant)

O-ring: EPDM

Compression Ring: Polypropylene

Clamping Ring: Polyacetal

FNPT Reinforcement Ring: Stainless Steel

Pressure Ratings

## **Operation**

- As the nut tightens, it pushes the compression ring against the O-ring creating a hydraulic seal on the pipe wall.
- The clamping ring firmly grips down on the pipe wall holding it securely and preventing the pipe from pulling out.