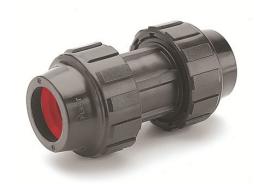

## **Poly Compression Fittings for HDPE Pipe**

- Fast and reliable plastic pipe connections in the field.
- Wide size range up to 4" and complete range of fittings.
- NSF® 61 listed for potable water service.
- Both IPS and CTS size series available.
- Universal series connects plastic to metal pipe.

## **Specifications**

• Materials of Construction

Body & Nut: Polypropylene (UV Resistant)

O-ring: EPDM

Compression Ring: Polypropylene

Clamping Ring: Polyacetal

FNPT Reinforcement Ring: Stainless Steel

Pressure Ratings

## **Operation**

- As the nut tightens, it pushes the compression ring against the O-ring creating a hydraulic seal on the pipe wall.
- The clamping ring firmly grips down on the pipe wall holding it securely and preventing the pipe from pulling out.