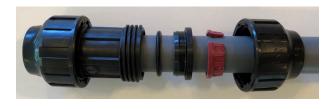

## **Operation**

- As the nut tightens, it pushes the compression ring against the O-ring creating a hydraulic seal on the pipe wall.
- The clamping ring firmly grips down on the pipe wall holding it securely and preventing the pipe from pulling out.