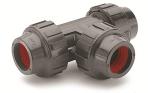

## **Poly Compression Fittings for HDPE Pipe**

- Fast and reliable plastic pipe connections in the field.
- Wide size range up to 4" and complete range of fittings.
- NSF® 61 listed for potable water service.
- Both IPS and CTS size series available.
- Universal series connects plastic to metal pipe.

## **Specifications**

• Materials of Construction

Body & Nut: Polypropylene (UV Resistant)

O-ring: EPDM

Compression Ring: Polypropylene

Clamping Ring: Polyacetal

FNPT Reinforcement Ring: Stainless Steel

Pressure Ratings

## **Operation**

- As the nut tightens, it pushes the compression ring against the O-ring creating a hydraulic seal on the pipe wall.
- The clamping ring firmly grips down on the pipe wall holding it securely and preventing the pipe from pulling out.