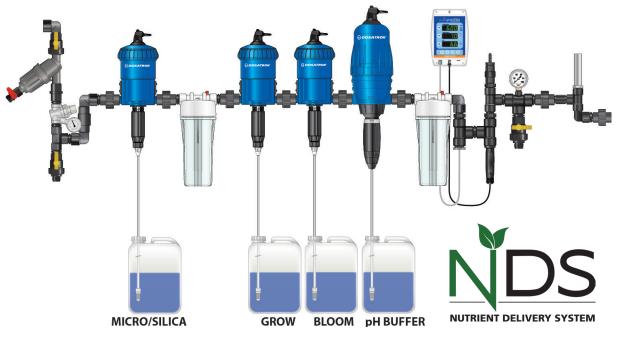

The Nutrient Delivery System is customizable. More dosers can be added as needed.